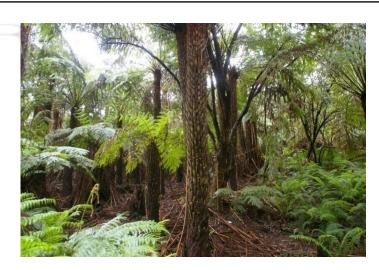

## NATURE DETECTIVE- HOW MANY CAN YOU SEE?

ADD 1 STROKE/TALLY MARK FOR EVERY TYPE
 OF FERN YOU SEE IN YOUR TOUR TODAY

| SOFT TREE FERN | ROUGH TREE FERN |
|----------------|-----------------|
|                |                 |
|                |                 |

#### Rainforest Levels

Match each of the layers to their correct spot on

the picture

**Forest Floor** 

Understory

Mid-level

Canopy