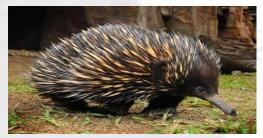

#### WHAT MAKES ME SPECIAL?

Name each animal below and say one unique feature. The first one is done for you.

NAME-SNAKE

FEATURE-BODY SHAPE

NAME-

FEATURE-

NAME-

**FEATURE-**

NAME-

**FEATURE-**