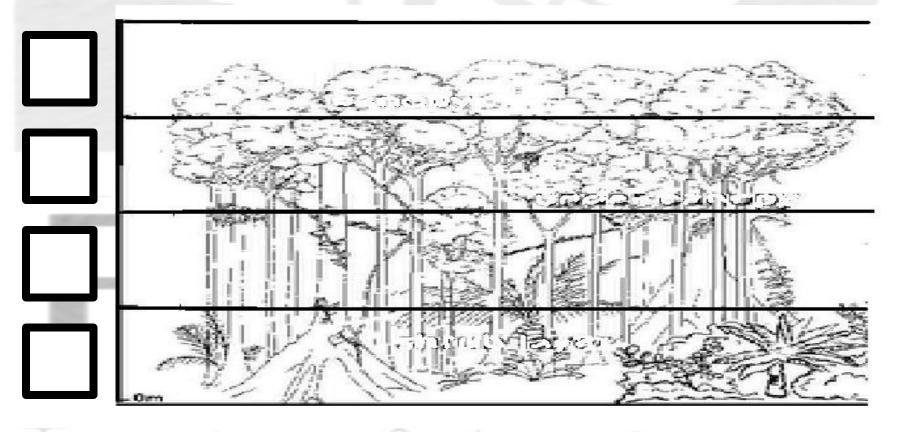

#### Rainforest Levels

Match each of the layers to their correct spot on

the picture

**Forest Floor** 

Understory

Mid-level

Canopy