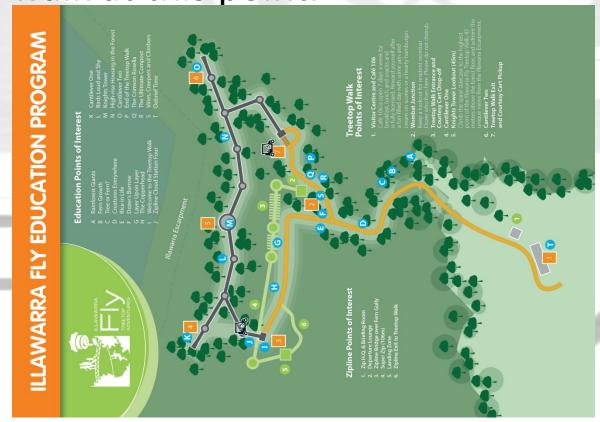

#### WHERE AM I?

Mark with an X on the map where you are at this point

#### WHERE AM I NOW?

Mark on the map with an X where you are on the walk at this point.