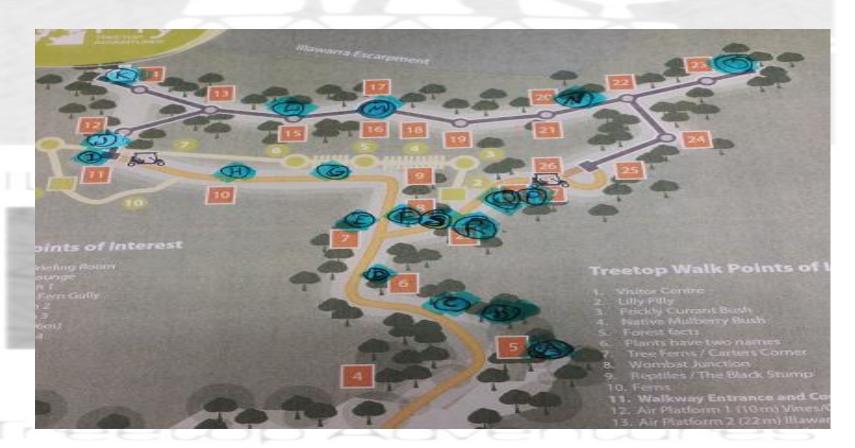

#### WHERE AM I?

Mark with an X on the map where you are at this point

#### WHERE AM I NOW?

Mark on the map with an X where you are on the walk at this point.