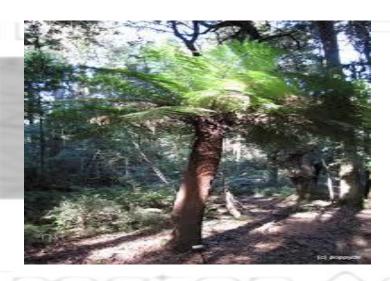

## NATURE DETECTIVE- HOW MANY CAN YOU SEE?

ADD 1 STROKE/TALLY MARK FOR EVERY TYPE
 OF FERN YOU SEE IN YOUR TOUR TODAY

| SOFT TREE FERN | ROUGH TREE FERN |
|----------------|-----------------|
|                |                 |
|                |                 |

#### Rainforest Levels

Match each of the layers to their correct spot on

the picture

**Forest Floor** 

Understory

Mid-level

Canopy