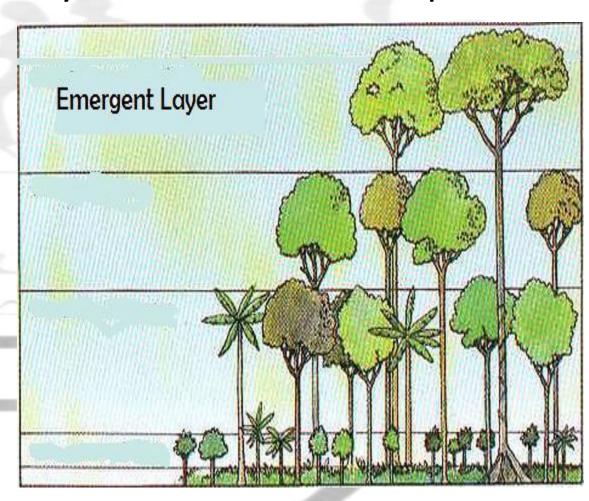

#### Rainforest Levels

Match each of the layers to their correct spot on

the picture

**Forest Floor** 

Understory

Mid-level

Canopy