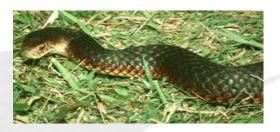

#### WHAT MAKES ME SPECIAL?

Name each animal below and say one unique feature. The first one is done for you.

NAME-SNAKE

FEATURE-BODY SHAPE

NAME-

FEATURE-

NAME-

**FEATURE-**