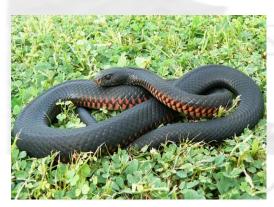

#### WHAT MAKES ME SPECIAL?

Name each animal below and say one unique feature. The first one is done for you.

NAME-SNAKE

FEATURE-BODY SHAPE

NAME-

FEATURE-

NAME-

**FEATURE-**