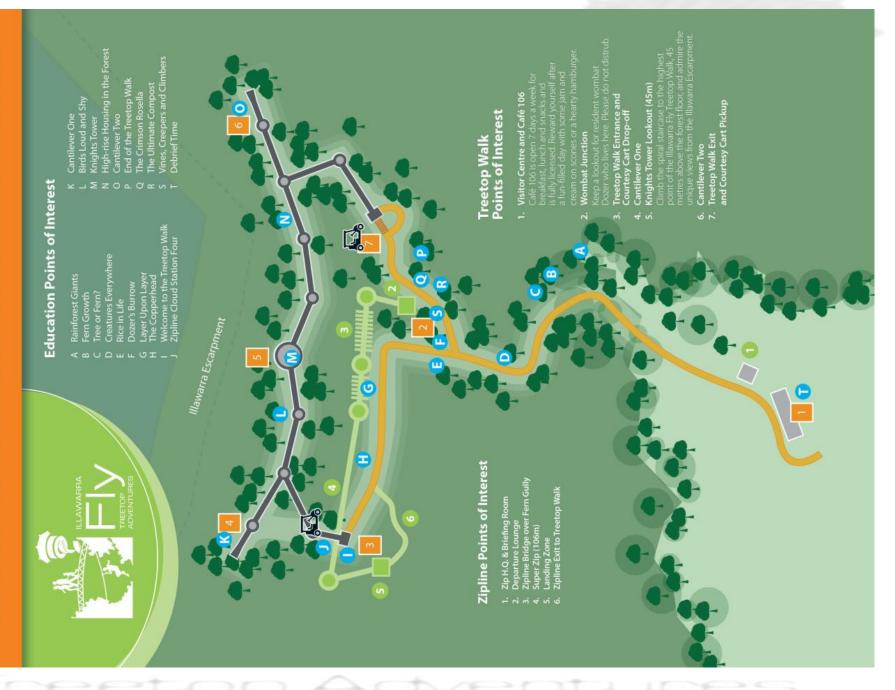

#### WHERE AM I?

Mark with an X on the map where you are at this point

#### WHERE AM I NOW?

Mark on the map with an X where you are on the walk at this point.